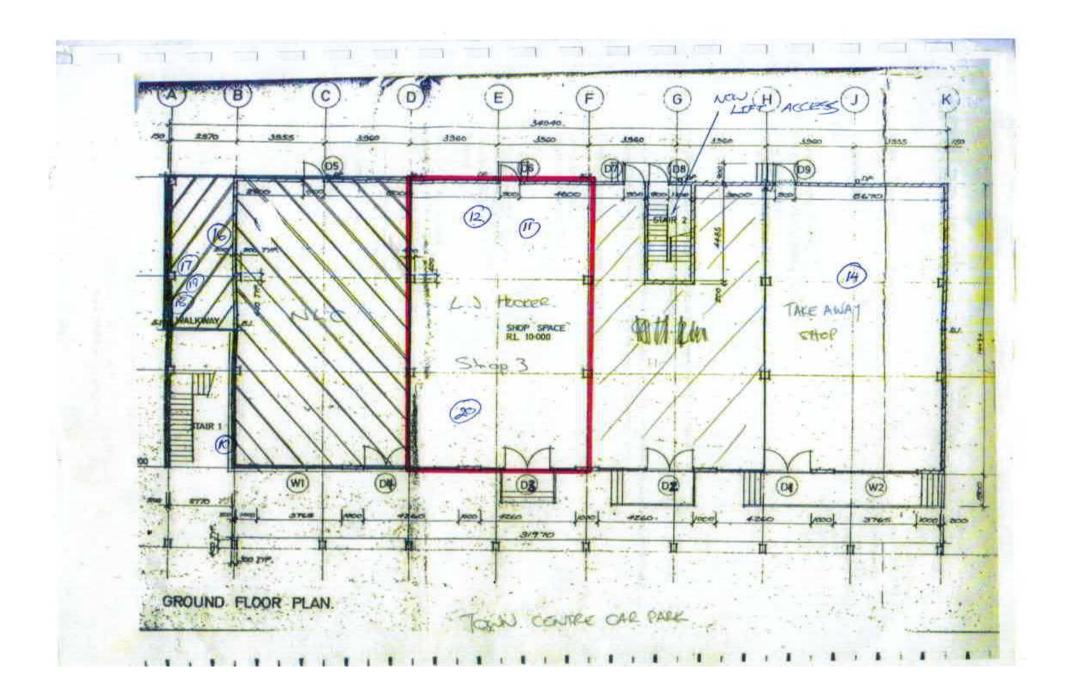

| Sample #: | Building location                                            | : Arnhem Hou                                                   | se, Endeavor S              | quare, Nhulun                                      | Conducted by: Paul Gynell  |                        |                                                   |                                                                        |                        |
|-----------|--------------------------------------------------------------|----------------------------------------------------------------|-----------------------------|----------------------------------------------------|----------------------------|------------------------|---------------------------------------------------|------------------------------------------------------------------------|------------------------|
|           | Type of possibly<br>asbestos<br>containing<br>material (ACM) | Specific<br>location                                           | Is this area<br>accessible? | Source of<br>unfixed or<br>uninstalled<br>asbestos | Friable or<br>non-friable? | What is its condition? | Likely to<br>sustain<br>damage or<br>deteriorate? | Activities that<br>may disturb<br>the<br>asbestos/give<br>rise to risk | Date of identification |
| 16.       | Fibre cement<br>sheeting<br>(3 x 2 x 2mm)                    | Nothern<br>Land<br>Council,<br>chilled duct                    | Yes                         | N/A                                                | Non-Friable                | Fair                   | N/A                                               | N/A                                                                    | N/A                    |
| 17.       | White clump<br>(1 x 1 x 1mm)                                 | Northern<br>Land<br>Council,<br>back room<br>wall<br>stairwell | Yes                         | N/A                                                | Non-Friable                | Fair                   | N/A                                               | N/A                                                                    | N/A                    |
| 18.       | White clump<br>(3 x 1 x 1mm)                                 | Switch<br>board old<br>breaker<br>mount brd                    | Yes                         | N/A                                                | Non-Friable                | Fair                   | N/A                                               | N/A                                                                    | N/A                    |
| 19.       | White clump<br>(1 x 1 x 1mm)                                 | Switch brd<br>int wall<br>lining                               | Yes                         | N/A                                                | Non-Friable                | Fair                   | N/A                                               | N/A                                                                    | N/A                    |
| 20.       | Fibre cement<br>sheeting<br>(6 x 3 x 2mm)                    | LJH<br>meeting<br>room wall<br>lining                          | Yes                         | N/A                                                | Non-Friable                | Fair                   | N/A                                               | N/A                                                                    | N/A                    |