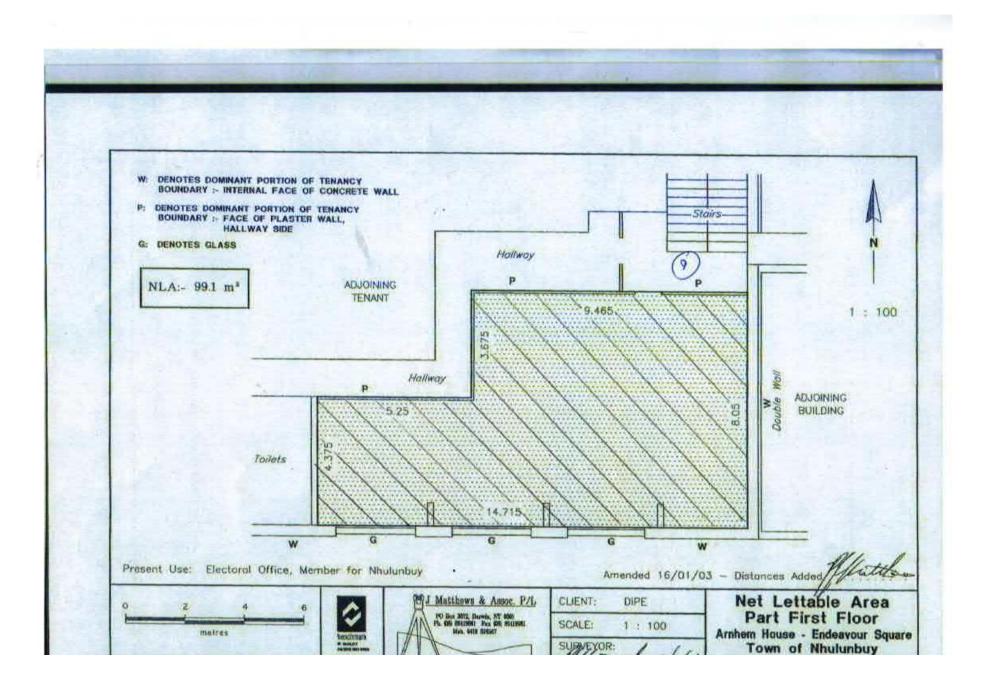

John Bedwell Management Pty Ltd

| Sample #: | ample #: Building location: Arnhem House, Endeavor Square, Nhulunbuy |                                             |                             |                                                    | Conducted by: Paul Gynell  |                        |                                                   |                                                                        |                        |
|-----------|----------------------------------------------------------------------|---------------------------------------------|-----------------------------|----------------------------------------------------|----------------------------|------------------------|---------------------------------------------------|------------------------------------------------------------------------|------------------------|
|           | Type of possibly<br>asbestos<br>containing<br>material (ACM)         | Specific<br>location                        | Is this area<br>accessible? | Source of<br>unfixed or<br>uninstalled<br>asbestos | Friable or<br>non-friable? | What is its condition? | Likely to<br>sustain<br>damage or<br>deteriorate? | Activities that<br>may disturb<br>the<br>asbestos/give<br>rise to risk | Date of identification |
| 6.        | Fibre cement<br>sheeting<br>(1 x 1 x 0.5mm)                          | First floor<br>women's<br>toilet<br>ceiling | Yes                         | N/A                                                | Non-Friable                | Fair                   | N/A                                               | N/A                                                                    | N/A                    |
| 7.        | Fibre cement<br>sheeting<br>(1 x 1 x 1mm)                            | First floor<br>wall above<br>lift door      | Yes                         | N/A                                                | Non-Friable                | Fair                   | N/A                                               | N/A                                                                    | N/A                    |
| 8.        | Fibre cement<br>sheeting<br>(3 x 6 x 2mm)                            | First floor<br>Plat room<br>ceiling         | Yes                         | N/A                                                | Non-Friable                | Fair                   | N/A                                               | N/A                                                                    | N/A                    |
| 9.        | Fibre cement<br>sheeting<br>(4 x 3 x 2mm)                            | Stairwell<br>ceiling                        | Yes                         | N/A                                                | Non-Friable                | Fair                   | N/A                                               | N/A                                                                    | N/A                    |
| 10.       | Fibre cement<br>sheeting<br>(1 x 1 x 1mm)                            | Stairwell<br>wall lining<br>ground<br>floor | Yes                         | N/A                                                | Non-Friable                | Fair                   | N/A                                               | N/A                                                                    | N/A                    |