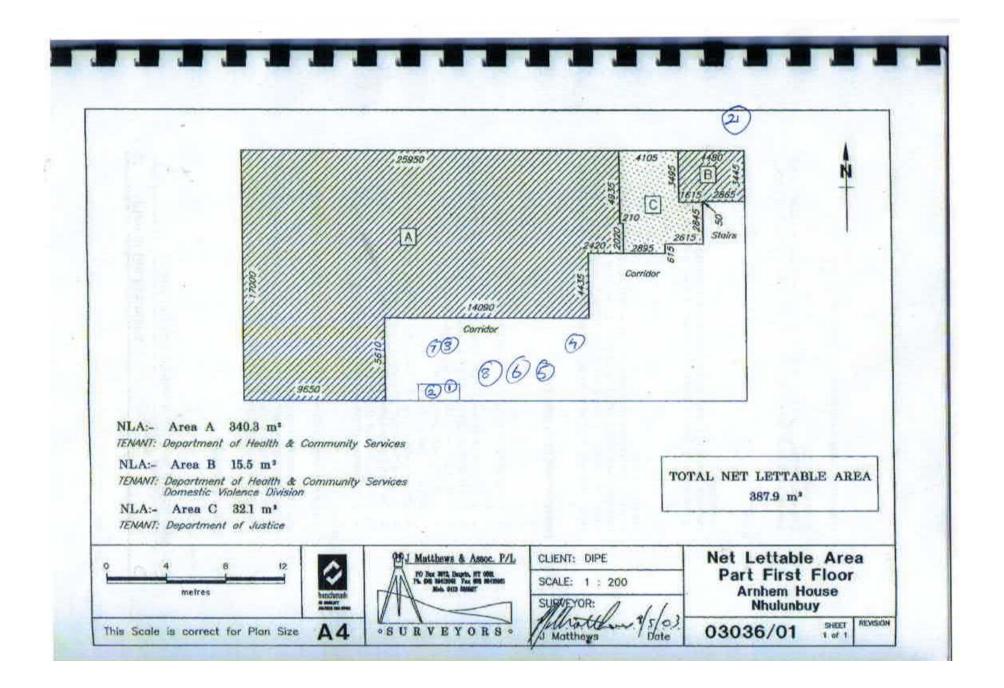

| Sample #: | Building location: Arnhem House, Endeavor Square, Nhulunbuy Compared to the second se |                                           |                             |                                                    |                            |                        | Conducted by: Paul Gynell                         |                                                                        |                        |  |
|-----------|-----------------------------------------------------------------------------------------------------------------------------------------------------------------------------------------------------------------------------------------------------------------------------------------------------------------------------------------------------------------------------------------------------------------------------------------------------------------------------------------------------------------------------------------------------------------------------------------------------------------------------------------------------------------------------------------------------------------------------------------------------------------------------------------------------------------------------------------------------------------------------------------------------------------------------------------------------------------------------------------------------------------------------------------------------------------------------------------------------------------------------------------------------------------------------------------------------------------------------------------------------------------------------------------------------------------------------------------------------------------------------------------------------------------------------------------------------------------------------------------------------------------------------------------------------------------------------------------------------------------------------------------------------------------------------------------------------------------------------------------------------------------------------------------------------------------------------------------------------------------------------------------------------------------------------------------------------------------------------------------------------------------------------------------------------------------------|-------------------------------------------|-----------------------------|----------------------------------------------------|----------------------------|------------------------|---------------------------------------------------|------------------------------------------------------------------------|------------------------|--|
|           | Type of<br>asbestos<br>containing<br>material (ACM)                                                                                                                                                                                                                                                                                                                                                                                                                                                                                                                                                                                                                                                                                                                                                                                                                                                                                                                                                                                                                                                                                                                                                                                                                                                                                                                                                                                                                                                                                                                                                                                                                                                                                                                                                                                                                                                                                                                                                                                                                   | Specific<br>location                      | Is this area<br>accessible? | Source of<br>unfixed or<br>uninstalled<br>asbestos | Friable or<br>non-friable? | What is its condition? | Likely to<br>sustain<br>damage or<br>deteriorate? | Activities that<br>may disturb<br>the<br>asbestos/give<br>rise to risk | Date of identification |  |
| 1.        | Fibre cement<br>sheeting<br>(5 x 3 x 2mm)                                                                                                                                                                                                                                                                                                                                                                                                                                                                                                                                                                                                                                                                                                                                                                                                                                                                                                                                                                                                                                                                                                                                                                                                                                                                                                                                                                                                                                                                                                                                                                                                                                                                                                                                                                                                                                                                                                                                                                                                                             | First floor<br>shower<br>wall             | Yes                         | N/A                                                | Non-Friable                | Fair                   | N/A                                               | N/A                                                                    | N/A                    |  |
| 2.        | Fibre cement<br>sheeting<br>(1 x 1 x 1mm)                                                                                                                                                                                                                                                                                                                                                                                                                                                                                                                                                                                                                                                                                                                                                                                                                                                                                                                                                                                                                                                                                                                                                                                                                                                                                                                                                                                                                                                                                                                                                                                                                                                                                                                                                                                                                                                                                                                                                                                                                             | First floor<br>shower<br>ceiling          | Yes                         | N/A                                                | Non-Friable                | Fair                   | N/A                                               | N/A                                                                    | N/A                    |  |
| 3.        | Fibre cement<br>sheeting<br>(1 x 1 x 1mm)                                                                                                                                                                                                                                                                                                                                                                                                                                                                                                                                                                                                                                                                                                                                                                                                                                                                                                                                                                                                                                                                                                                                                                                                                                                                                                                                                                                                                                                                                                                                                                                                                                                                                                                                                                                                                                                                                                                                                                                                                             | First floor<br>lift wall<br>passage       | Yes                         | N/A                                                | Non-Friable                | Fair                   | N/A                                               | N/A                                                                    | N/A                    |  |
| 4.        | Fibre cement<br>sheeting<br>(1 x 1 x 1mm)                                                                                                                                                                                                                                                                                                                                                                                                                                                                                                                                                                                                                                                                                                                                                                                                                                                                                                                                                                                                                                                                                                                                                                                                                                                                                                                                                                                                                                                                                                                                                                                                                                                                                                                                                                                                                                                                                                                                                                                                                             | First floor<br>Fire reel<br>ceiling       | Yes                         | N/A                                                | Non-Friable                | Fair                   | N/A                                               | N/A                                                                    | N/A                    |  |
| 5.        | Fibre cement<br>sheeting<br>(1 x 1 x 1mm)                                                                                                                                                                                                                                                                                                                                                                                                                                                                                                                                                                                                                                                                                                                                                                                                                                                                                                                                                                                                                                                                                                                                                                                                                                                                                                                                                                                                                                                                                                                                                                                                                                                                                                                                                                                                                                                                                                                                                                                                                             | First floor<br>men's<br>toilet<br>ceiling | Yes                         | N/A                                                | Non-Friable                | Fair                   | N/A                                               | N/A                                                                    | N/A                    |  |

John Bedwell Management Pty Ltd

| Sample #: | ample #: Building location: Arnhem House, Endeavor Square, Nhulunbuy |                                             |                             |                                                    | Conducted by: Paul Gynell  |                        |                                                   |                                                                        |                        |
|-----------|----------------------------------------------------------------------|---------------------------------------------|-----------------------------|----------------------------------------------------|----------------------------|------------------------|---------------------------------------------------|------------------------------------------------------------------------|------------------------|
|           | Type of possibly<br>asbestos<br>containing<br>material (ACM)         | Specific<br>location                        | Is this area<br>accessible? | Source of<br>unfixed or<br>uninstalled<br>asbestos | Friable or<br>non-friable? | What is its condition? | Likely to<br>sustain<br>damage or<br>deteriorate? | Activities that<br>may disturb<br>the<br>asbestos/give<br>rise to risk | Date of identification |
| 6.        | Fibre cement<br>sheeting<br>(1 x 1 x 0.5mm)                          | First floor<br>women's<br>toilet<br>ceiling | Yes                         | N/A                                                | Non-Friable                | Fair                   | N/A                                               | N/A                                                                    | N/A                    |
| 7.        | Fibre cement<br>sheeting<br>(1 x 1 x 1mm)                            | First floor<br>wall above<br>lift door      | Yes                         | N/A                                                | Non-Friable                | Fair                   | N/A                                               | N/A                                                                    | N/A                    |
| 8.        | Fibre cement<br>sheeting<br>(3 x 6 x 2mm)                            | First floor<br>Plat room<br>ceiling         | Yes                         | N/A                                                | Non-Friable                | Fair                   | N/A                                               | N/A                                                                    | N/A                    |
| 9.        | Fibre cement<br>sheeting<br>(4 x 3 x 2mm)                            | Stairwell<br>ceiling                        | Yes                         | N/A                                                | Non-Friable                | Fair                   | N/A                                               | N/A                                                                    | N/A                    |
| 10.       | Fibre cement<br>sheeting<br>(1 x 1 x 1mm)                            | Stairwell<br>wall lining<br>ground<br>floor | Yes                         | N/A                                                | Non-Friable                | Fair                   | N/A                                               | N/A                                                                    | N/A                    |

| Sample #: | Building location: Arnhem House, Endeavor Square, Nhulunbuy  |                                              |                             |                                                    |                            | Conducted by: Paul Gynell |                                                   |                                                                        |                           |
|-----------|--------------------------------------------------------------|----------------------------------------------|-----------------------------|----------------------------------------------------|----------------------------|---------------------------|---------------------------------------------------|------------------------------------------------------------------------|---------------------------|
|           | Type of possibly<br>asbestos<br>containing<br>material (ACM) | Specific<br>location                         | Is this area<br>accessible? | Source of<br>unfixed or<br>uninstalled<br>asbestos | Friable or<br>non-friable? | What is its condition?    | Likely to<br>sustain<br>damage or<br>deteriorate? | Activities that<br>may disturb<br>the<br>asbestos/give<br>rise to risk | Date of<br>identification |
| 11.       | Fibre cement<br>sheeting<br>(1 x 1 x 0.5mm)                  | ⊔H toilet<br>passage<br>wall                 | Yes                         | N/A                                                | Non-Friable                | Fair                      | N/A                                               | N/A                                                                    | N/A                       |
| 12.       | Fibre cement<br>sheeting<br>(1 x 1 x 1mm)                    | レH rear<br>partition<br>wall                 | Yes                         | N/A                                                | Non-Friable                | Fair                      | N/A                                               | N/A                                                                    | N/A                       |
| 13.       | Fibre cement<br>sheeting<br>(2 x 2 x 1mm)                    | Bottom<br>floor lift<br>foyer<br>ceiling     | Yes                         | N/A                                                | Non-Friable                | Fair                      | N/A                                               | N/A                                                                    | N/A                       |
| 14.       | Fibre cement<br>sheeting<br>(3 x 2 x 2mm)                    | Gove Pizza<br>dividing<br>wall               | Yes                         | N/A                                                | Non-Friable                | Fair                      | N/A                                               | N/A                                                                    | N/A                       |
| 15.       | Fibre cement<br>sheeting<br>(12 x 10 x 3mm)                  | Lift well<br>wall inside<br>ceiling<br>space | Yes                         | N/A                                                | Non-Friable                | Fair                      | N/A                                               | N/A                                                                    | N/A                       |

| Sample #: | Building location:                                           | Building location: Arnhem House, Endeavor Square, Nhulunbuy |                             |                                                    |                            |                        | Conducted by: Paul Gynell                         |                                                                        |                        |  |
|-----------|--------------------------------------------------------------|-------------------------------------------------------------|-----------------------------|----------------------------------------------------|----------------------------|------------------------|---------------------------------------------------|------------------------------------------------------------------------|------------------------|--|
|           | Type of possibly<br>asbestos<br>containing<br>material (ACM) | Specific<br>location                                        | Is this area<br>accessible? | Source of<br>unfixed or<br>uninstalled<br>asbestos | Friable or<br>non-friable? | What is its condition? | Likely to<br>sustain<br>damage or<br>deteriorate? | Activities that<br>may disturb<br>the<br>asbestos/give<br>rise to risk | Date of identification |  |
| 21.       | Fibre sheeting<br>(8 x 6 x 3mm)                              | Soffit linint<br>ext first<br>floor                         | Yes                         | N/A                                                | Non-Friable                | Fair                   | N/A                                               | N/A                                                                    | N/A                    |  |